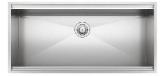

|
| 56 cm deep           | 56 cm deep. An increased dimension synonymous with great functionality, which distinguishes the Foster Milano series.                                                                                                                                                                              |
| Ultra-flat hob       | Design meets functionality in the the ultra-flat models. Elegant grids that form a generously sized overall surface.                                                                                                                                                                               |

#### **TECHNICAL DATA**







#### **OPTIONAL ACCESSORIES**



Cast Iron Wok Support 9601 727

#### **RECOMMENDED PAIRINGS**



**Sink Leonardo 40" x 20" – U/M** 1015 660