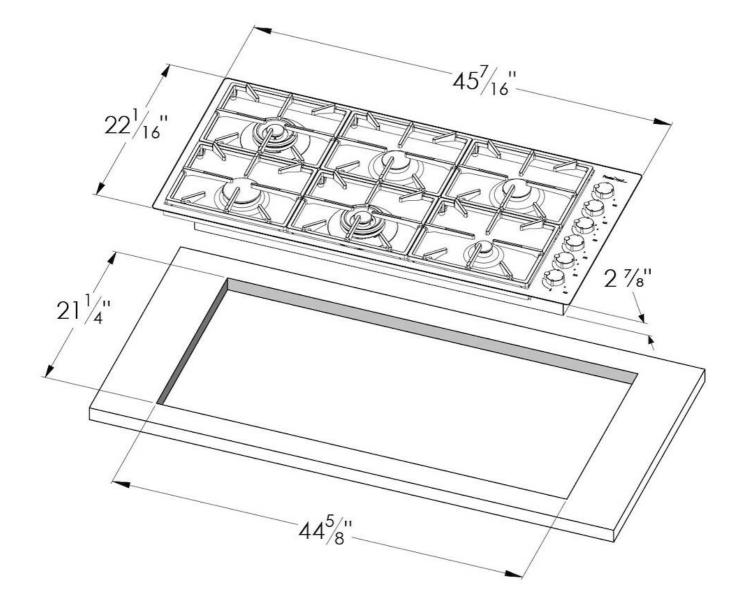

#### DETAILS

| Finish              | Foster brushed                              |
|---------------------|---------------------------------------------|
| Material            | AISI 304 stainless steel                    |
| Series              | Foster Milano                               |
| Texture             | Satin                                       |
| Dimensions          | 45 <sup>7/16</sup> " x 22 <sup>1/16</sup> " |
| Kind of Edge        | 1 mm – flush edge                           |
| Installation        | Flush-mount or overmount                    |
| Flush-mount cut-out | See cut-out drawing                         |

| Overmount cut-out      | 44 <sup>5/8</sup> " x 21 <sup>1/4</sup> " |
|------------------------|-------------------------------------------|
| Grids                  | Enamelled cast iron                       |
| Cooktop controls       | Knobs                                     |
| Knobs                  | Solid Metal                               |
| Safety                 | Safety valves                             |
| Total power Btu/h      | 65,000 Btu/h                              |
| Burners                | 6                                         |
| DC                     | 15,500 (2x) Btu/h                         |
| Rapid                  | 10,750 Btu/h                              |
| Semirapid              | 9.100 (2x) Btu/h                          |
| Auxiliary              | 5,000 Btu/h                               |
| Simmer ring            | 3                                         |
| Simmer Rate            | 900 Btu/h                                 |
| Technical requirements |                                           |
| Electrical supply      | 120V 60Hz                                 |