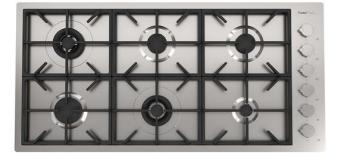

#### Milano Cooktop 6 burnes

#### Gas cooktops

Code: 7639 900

AISI 304 Stainless steel Satin finish Enamelled cast iron grids and burner covers Electric under-knob ignition Gas taps with safety valves