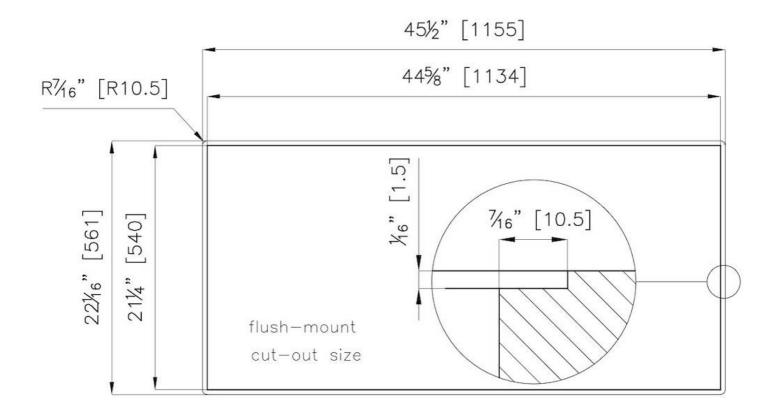

#### DETAILS

| Finish              | Foster brushed                              |
|---------------------|---------------------------------------------|
| Material            | AISI 304 stainless steel                    |
| Series              | Foster Milano                               |
| Texture             | Satin                                       |
| Dimensions          | 45 <sup>7/16</sup> " x 22 <sup>1/16</sup> " |
| Kind of Edge        | 1 mm – flush edge                           |
| Installation        | Flush-mount or overmount                    |
| Flush-mount cut-out | See cut-out drawing                         |