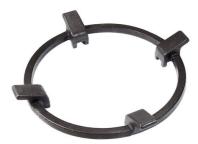

ame time even with large cookware.                                                                 |
| 56 cm deep           | 56 cm deep. An increased dimension synonymous with great functionality, which distinguishes the Foster Milano series.                                                                                                                                                                              |
| Ultra-flat hob       | Design meets functionality in the the ultra-flat models. Elegant grids that form a generously sized overall surface.                                                                                                                                                                               |

#### **TECHNICAL DATA**







#### **OPTIONAL ACCESSORIES**



Cast Iron Wok Support 9601 727

#### **RECOMMENDED PAIRINGS**



**Sink Leonardo 40" x 20" – U/M** 1015 660