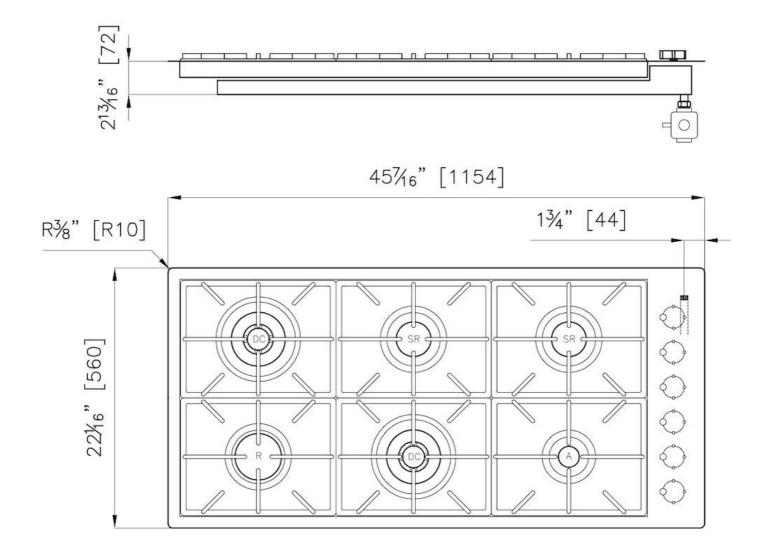

#### DETAILS

| Finish              | Foster brushed                              |
|---------------------|---------------------------------------------|
| Material            | AISI 304 stainless steel                    |
| Series              | Foster Milano                               |
| Texture             | Satin                                       |
| Dimensions          | 45 <sup>7/16</sup> " x 22 <sup>1/16</sup> " |
| Kind of Edge        | 1 mm – flush edge                           |
| Installation        | Flush-mount or overmount                    |
| Flush-mount cut-out | See cut-out drawing                         |

| Overmount cut-out      | 44 <sup>5/8</sup> " x 21 <sup>1/4</sup> " |
|------------------------|-------------------------------------------|
| Grids                  | Enamelled cast iron                       |
| Cooktop controls       | Knobs                                     |
| Knobs                  | Solid Metal                               |
| Safety                 | Safety valves                             |
| Total power Btu/h      | 65,000 Btu/h                              |
| Burners                | 6                                         |
| DC                     | 15,500 (2x) Btu/h                         |
| Rapid                  | 10,750 Btu/h                              |
| Semirapid              | 9.100 (2x) Btu/h                          |
| Auxiliary              | 5,000 Btu/h                               |
| Simmer ring            | 3                                         |
| Simmer Rate            | 900 Btu/h                                 |
| Technical requirements |                                           |
| Electrical supply      | 120V 60Hz                                 |